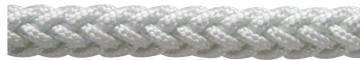

#### **MEGABRAID II**

Megabraid II is a unique 12-strand single braid rope where each of the 12-strands is actually a braided cord. The result is a very pliable superb-handling line that is very abrasion resistant, stays round and firm and will not flatten out. It is a good choice for lunge lines because it will not hockle or fall out of lay like a 3-strand rope.

Available in black or white in 1/2", 9/16", and 5/8"

Black

White