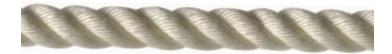

#### **3-STRAND SPUN NYLON**

**3-strand spun nylon, a firm lay twisted rope** with spun/staple nylon, has better grip than monofilament nylon ropes and the fuzzy feel of cotton with the strength and durability of nylon. **3-strand spun nylon** is a popular choice for lead lines.

Available in both 9/16" and 5/8"