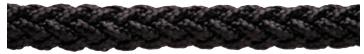

#### KM-III

**KM-III** is a kernmantle construction consisting of bundles of plied nylon core fibers surrounded by a jacket of durable, UV-resistant polyester. KM-III is an ideal choice for extra firm reins, and is perfect for show ring mecates because its stiff design reduces movement of the reins during competition. Mecates made from KM-III are also very popular with competitors using bosals.

• Available in black in 7/16", 1/2", and 5/8"

Black