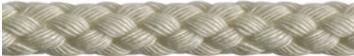

#### **12-STRAND SPUN NYLON**

**12-strand spun nylon** is a 5/8" diameter hollow braid. The spun nylon is soft on the hands and gives the rope its cottony feel and appearance. 12-strand spun nylon, when spliced with an eye in one end and a turk's head knot or popper on the other end, makes a perfect lead line.

Available in white only