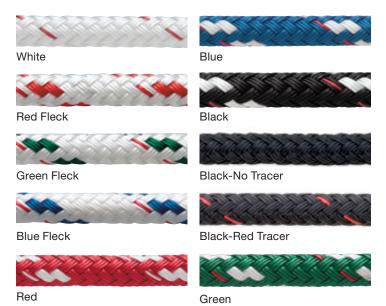

#### STA-SET

Our Sta-Set is a premium all-polyester yacht braid designed to hold up to UV rays and saline environments. This means no fading from exposure to the sun or degradation, rotting, or fraying from sweat absorption. Leads, reins, and halters made with Sta-Set are machine washable for seasons of use. Sta-Set is a firm, flexible rope that will not stretch or shrink. Its firm round cross section gives good pressure under resistance, but is still soft enough to provide comfort instantly once the pressure is released. Unlike other double braid ropes, Sta-Set has 3 twisted yarns per strand for a smoother rugged jacket that is durable, yet stays supple and pliable for easy knotting. Additionally, Sta-Set is available in 11 colors making it easy to produce leads, reins, and halters that match.

Available from 3/16" – 3/4"

Also available in Hunter-No Tracer