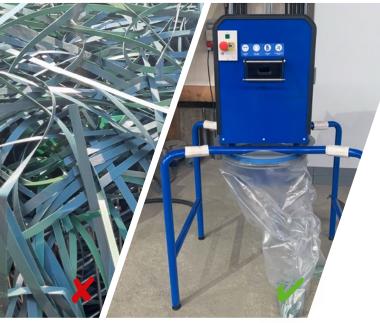

A strapping shredder for PET and PP strapping helps recycle strapping wastes in a space-saving and simple manner.

## Why use a strapping shredder?

- Sustainable return transport. The PP and PET strapping is comminuted into small shreds.
- ✓ Uncomplicated storage and transport in big bags.
- The machine is easy to handle and has a long service life.