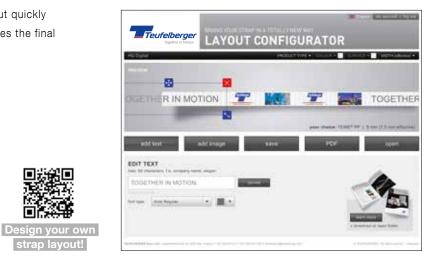

strap layout!

With this online tool you can create your individual layout quickly and easily in order to see a sample that closely resembles the final product.

www.teufelberger-configurator.com