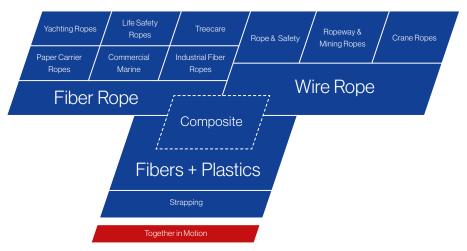

### Vast diversity

Its products are designed for a wide variety of applications ranging from cranes and marine applications to packaging and through to the automotive sector. It is the continuity and stability of a family business that makes us the reliable partner who supports you, competently and effectively, in coping with your daily challenges.

### Innovative solutions through synergies

TEUFELBERGER is a leading specialist for fiber and steel wire ropes, strapping, and fiber composite components. The spectrum of technologies in TEUFELBERGER's portfolio generates various synergies between the extrusion of thermoplastics, braiding of high performance fibers, and processing of wires into ropes, strapping, and lightweight composite components. Especially fiber and steel wire products brought about valuable synergies with regard to both application and manufacturing technologies, which have benefited our customers tremendously. This makes TEUFELBERGER your ideal partner right from the project planning phase. 5 % of TEUFELBERGER's employees are active in research and development and make sure that our customers have access to the latest, innovative rope technologies. 10% of the entire investment volume are committed to development and quality assurance.