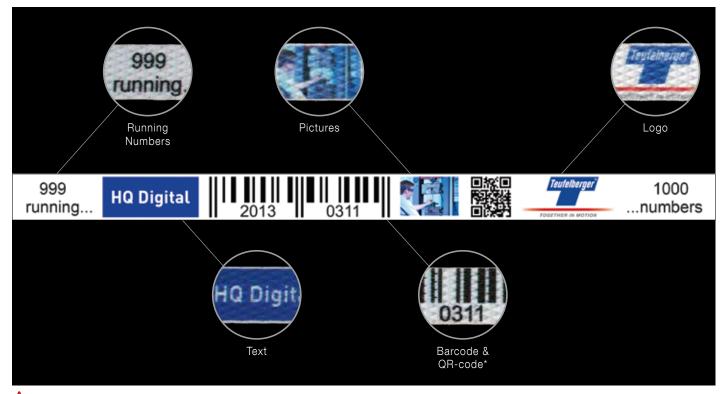

### CUSTOMER BENEFITS

- Brand your strap in a totally new way!
- Differentiate clearly from your competition!
- Use your strap as an eyecatcher > attract attention!
- Choose from unique printing possibilities in excellent quality:
  - Text
  - Logos
  - Photorealistic pictures

- Mark your goods with barcodes or running numbersProof of the origin of your
- goods e.g. law restrictions in the meat industry
- Ensure the quality identification of your goods

Original packaging - once opened it cannot be resealed, unless done with another common strapping

## TEWE<sup>®</sup> & TYCOON<sup>®</sup> HQ DIGITAL

⚠️ \* The barcode functionality depends strongly on the type of strap you choose (color, surface) and the application you are running and thus needs to be checked base by case.