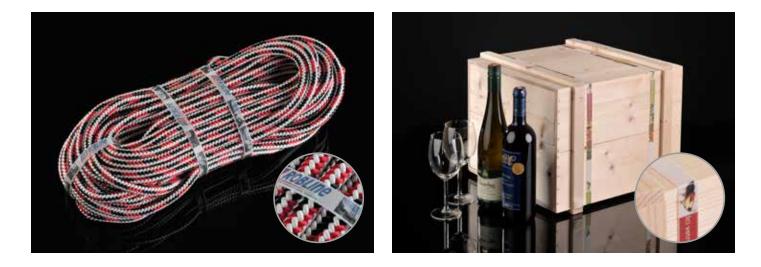

## TEUFELBERGER HQ PRINTING SOLUTIONS

Wherever high packaging standards are called for, TEUFELBERGER fulfills them in a unique and innovative way. TEUFELBERGER is able to customize your product's packaging via our high quality printing technologies. The printed straps are suited for both fully automatic strapping machines and hand tools. Working together with you, the TEUFELBERGER team will determine the best strapping and printing solution for your company and your purpose including a layouting service.

**TEUFELBERGER has developed a cutting edge printing technology** which offers you unique differentiation possibilities from your competition. Our innovative high quality printing technology is able to print photorealistic pictures in various colors on a strap.