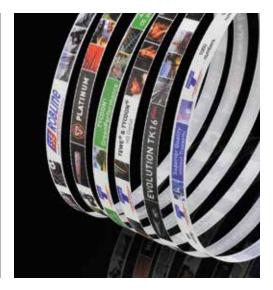

**TEUFELBERGER has developed a cutting edge printing technology** which offers you unique differentiation possibilities from your competition. Our innovative high quality printing technology is able to print photorealistic pictures in various colors on a strap.

For more than 45 years, TEUFELBERGER has been setting the benchmarks in the extrusion of polypropylene and polyester straps and now we are the first ones to introduce this brand-new technology on the market. Together with you, we will create the best strapping layout and find the right strap for your individual purpose and need. Within the layouting service we create layout proposals for you in order to transmit your promotional message in the most attractive way.