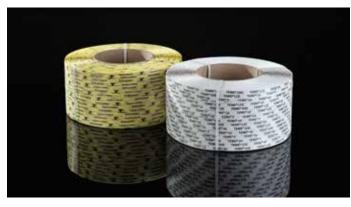

## TEWE<sup>®</sup> & TYCOON<sup>®</sup> HQ DIGITAL

⚠️ \* The barcode functionality depends strongly on the type of strap you choose (color, surface) and the application you are running and thus needs to be checked base by case.

**TEUFELBERGER has developed a cutting edge printing technology** which offers you unique differentiation possibilities from your competition. Our innovative high quality printing technology is able to print photorealistic pictures in various colors on a strap.